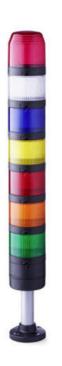

## SIGNAL TOWER Ø 70MM PC7

910015405 PC7DC, LED steady light beacon module, blue, 24 V AC/DC

- · Modular signal tower
- Ø 70 mm, Polycarbonate black
- Polycarbonate, amber, red, clear, blue, green, yellow or magenta
- LED steady beacon, LED flashing beacon, LED rotating beacon or LED multi colour beacon

## **PRODUCT DESCRIPTION**

The PC7 range of modular signal towers uses the highest quality components which are 6 times brighter than the competition.

Offers a complete range of bright LED modules with several function modes allowing you to have multi colour lights in 7 colours which can be switched externally (red, yellow, green, blue, clear, magenta and turquoise)